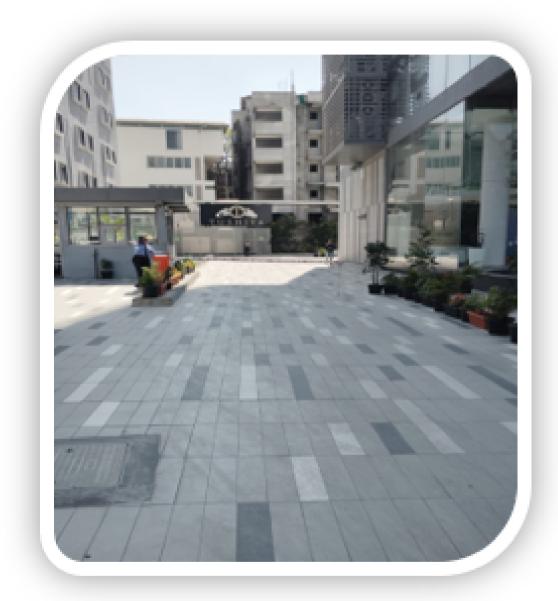

#### SPOT OUR OFFICE: A SNEAK PEEK AT THE ENTRANCE

#### Step 1:

Reach main entrance to Rockline Seethalaxmi Building (SKAV towers) **Step 2:** Reach at the back gate and use elevator to 12th Floor to visit Koenig Center