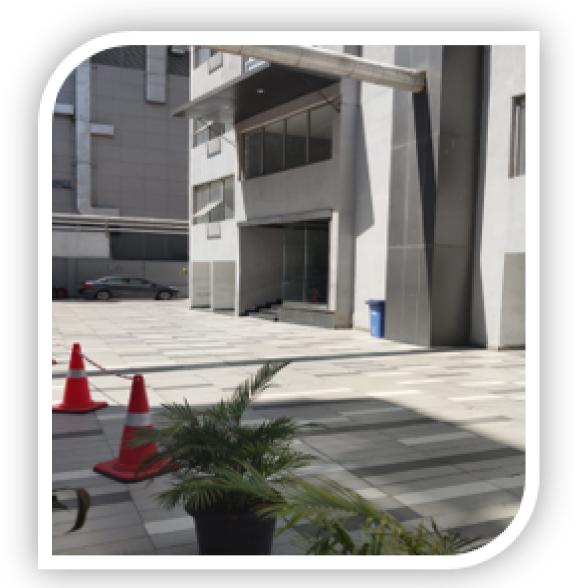

#### SPOT OUR OFFICE: A SNEAK PEEK AT THE ENTRANCE

#### Step 1:

Reach main entrance to Rockline Seethalaxmi Building (SKAV towers) **Step 2:** Reach at the back gate and use elevator to 12th Floor to visit Koenig Center